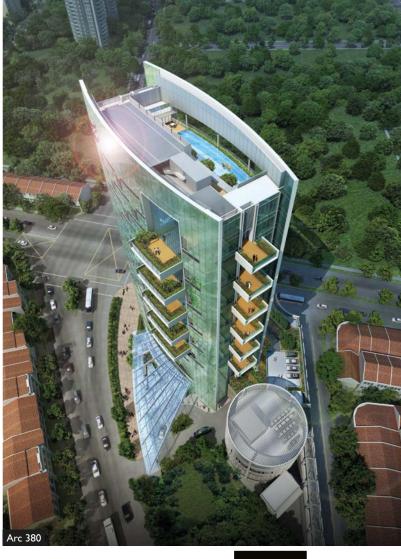

Arc 380 is a 16-storey commercial high-rise development which comprises 144 office and 23 retail units, with panoramic views of the city skyline.

With a modern contemporary design, ARC 380 stands out with its unique tower clad in an impressive curtain wall finish, juxtaposed with lush cantilevered sky terraces.