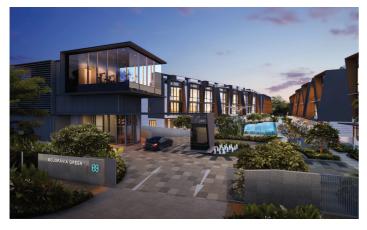

Name: Belgravia Green by Fairview Developments Pte Ltd (a unit of Tong Eng Group)

Availability: 2023 Size: 3,530 sqft Units: 81

X-Factor: Cantilevered gym Where is it? Belgravia Drive

Judges say: "The freehold cluster development wins in terms of value, design and multitude of facilities. Private lift access to every level and smart home system make it an ideal home. The clubhouse and facilities create a complete landed lifestyle."