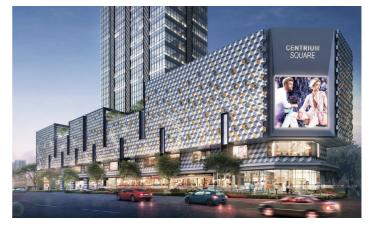

Name: Centrium Square by Feature Development Pte Ltd (a unit of Tong Eng Group)

Availability: 2023

Total land area: 68,520 sqft Gross floor area: 205,562 sqft

X-Factor: Sky terrace and roof garden

with outdoor pavilions

Where is it? Serangoon Road Highly Commended:

• Best Mixed Use Development

"Centrium Square is conveniently located with integrated access to public transport, retail, dining and landscaped public space. Crisp and contemporary, it offers generous column-free interior spaces."