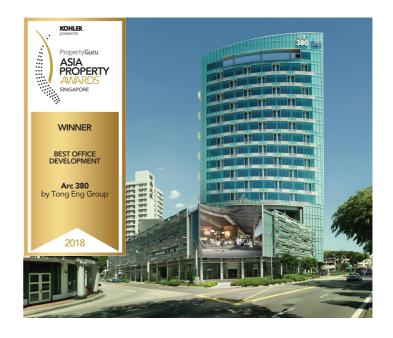

## The Facts

Name: Arc 380 by Tong Eng Group

Availability: Current

Total land area: 49,063 sqft Net leasable area: 126,508 sqft X-Factor: Cantilevered sky terraces

Where is it? Jalan Besar

Judges say: "ARC 380 provides a comprehensive lifestyle compendium of facilities that is unusual for office developments. Conveniently located at the fringe of CBD and in close proximity to MRT and expressways, the project aspires for an ecosystem for work, live and play."