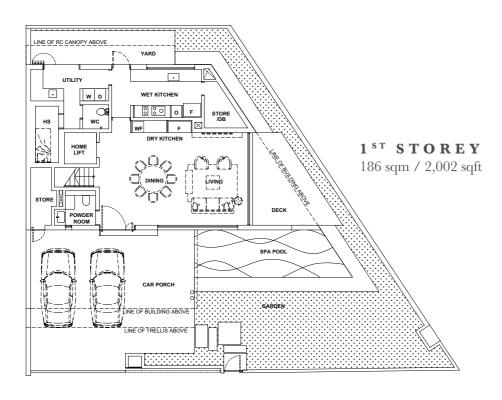

50 Greenbank Park Singapore 589898

FLOOR PLAN

**3 RD STOREY** 103 sqm / 1,109 sqft

**ATTIC** 81 sqm / 872 sqft

LEGEND

DB DISTRIBUTION BOARD WC WATER CLOSET HOUSEHOLD SHELTER

M&E MECHANICAL & ELECTRICAL D DRYER REFRIGERATOR

W WASHING MACHINE WF WINE FRIDGE

All areas are inclusive of all covered areas, car porch, balcony, open to sky balcony, deck, yard, lift and shaft voids, spa pool and M&E area. Furniture are indicative only and not provided. All plans are subject to amendment as approved by the relevant authorities. Floor areas are approximate measurements only and are subject to final survey.

| 1 <sup>ST</sup> STOREY | 2 <sup>ND</sup> STOREY | 3 <sup>RD</sup> STOREY | ATTIC             | ESTIMATED BUILT-UP AREA |
|------------------------|------------------------|------------------------|-------------------|-------------------------|
| 186 sqm / 2,002 sqft   | 135 sqm / 1,453 sqft   | 103 sqm / 1,109 sqft   | 81 sqm / 872 sqft | 505 sqm / 5,436 sqft    |