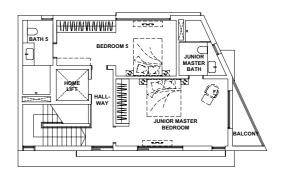

50 Greenbank Park Singapore 589898

FLOOR PLAN

**3 RD STOREY** 103 sqm / 1,109 sqft

**ATTIC** 81 sqm / 872 sqft

LEGEND

DB DISTRIBUTION BOARD WC WATER CLOSET HOUSEHOLD SHELTER

M&E MECHANICAL & ELECTRICAL D DRYER REFRIGERATOR

W WASHING MACHINE WF WINE FRIDGE

All areas are inclusive of all covered areas, car porch, balcony, open to sky balcony, deck, yard, lift and shaft voids, spa pool and M&E area. Furniture are indicative only and not provided. All plans are subject to amendment as approved by the relevant authorities. Floor areas are approximate measurements only and are subject to final survey.