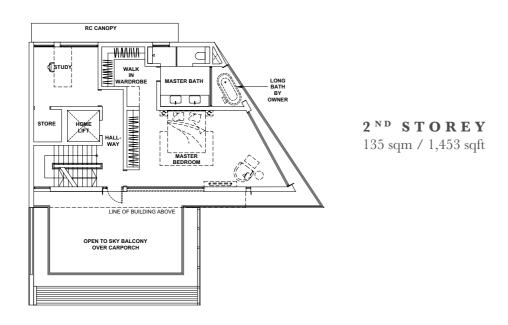

50 Greenbank Park Singapore 589898

FLOOR PLAN

**3 RD STOREY** 103 sqm / 1,109 sqft

**ATTIC** 81 sqm / 872 sqft

LEGEND

DB DISTRIBUTION BOARD WC WATER CLOSET HOUSEHOLD SHELTER

M&E MECHANICAL & ELECTRICAL D DRYER REFRIGERATOR

W WASHING MACHINE WF WINE FRIDGE

All areas are inclusive of all covered areas, car porch, balcony, open to sky balcony, deck, yard, lift and shaft voids, spa pool and M&E area. Furniture are indicative only and not provided. All plans are subject to amendment as approved by the relevant authorities. Floor areas are approximate measurements only and are subject to final survey.

| 1 <sup>ST</sup> STOREY | 2 <sup>ND</sup> STOREY | 3 <sup>RD</sup> STOREY | ATTIC             | ESTIMATED BUILT-UP AREA |
|------------------------|------------------------|------------------------|-------------------|-------------------------|
| 186 sqm / 2,002 sqft   | 135 sqm / 1,453 sqft   | 103 sqm / 1,109 sqft   | 81 sqm / 872 sqft | 505 sqm / 5,436 sqft    |