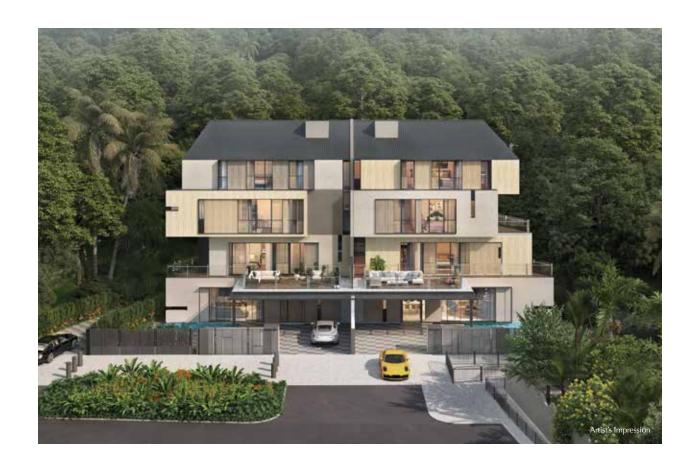

Semi-Detached By award-winning RT+Q Architects

ESTIMATED BUILT-UP AREA FOR 50 GREENBANK PARK INCLUDES ALL COVERED AREAS, CAR PORCH, BALCONY, OPEN TO SKY BALCONY, DECK, YARD, LIFT AND SHAFT VOIDS, SPA POOL AND M&E AREA (LAND SIZE: 307.7~SQM / 3,312~SQFT)