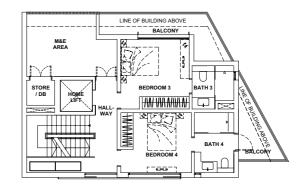

50 Greenbank Park Singapore 589898

FLOOR PLAN

**3 RD STOREY** 103 sqm / 1,109 sqft

**ATTIC** 81 sqm / 872 sqft

LEGEND

DB DISTRIBUTION BOARD WC WATER CLOSET HOUSEHOLD SHELTER

M&E MECHANICAL & ELECTRICAL D DRYER REFRIGERATOR

W WASHING MACHINE WF WINE FRIDGE

All areas are inclusive of all covered areas, car porch, balcony, open to sky balcony, deck, yard, lift and shaft voids, spa pool and M&E area. Furniture are indicative only and not provided. All plans are subject to amendment as approved by the relevant authorities. Floor areas are approximate measurements only and are subject to final survey.