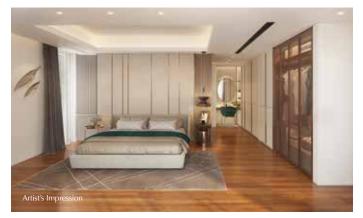

50 Greenbank Park Singapore 589898

FLOOR PLAN









**3 RD STOREY** 103 sqm / 1,109 sqft



**ATTIC** 81 sqm / 872 sqft

LEGEND

DB DISTRIBUTION BOARD WC WATER CLOSET HOUSEHOLD SHELTER

M&E MECHANICAL & ELECTRICAL D DRYER REFRIGERATOR

W WASHING MACHINE WF WINE FRIDGE

All areas are inclusive of all covered areas, car porch, balcony, open to sky balcony, deck, yard, lift and shaft voids, spa pool and M&E area. Furniture are indicative only and not provided. All plans are subject to amendment as approved by the relevant authorities. Floor areas are approximate measurements only and are subject to final survey.



Semi-Detached By award-winning RT+Q Architects







ESTIMATED BUILT-UP AREA FOR 50 GREENBANK PARK INCLUDES ALL COVERED AREAS, CAR PORCH, BALCONY, OPEN TO SKY BALCONY, DECK, YARD, LIFT AND SHAFT VOIDS, SPA POOL AND M&E AREA (LAND SIZE: 307.7~SQM / 3,312~SQFT)

| 1 <sup>ST</sup> STOREY | 2 <sup>ND</sup> STOREY | 3 <sup>RD</sup> STOREY | ATTIC             | ESTIMATED BUILT-UP AREA |
|------------------------|------------------------|------------------------|-------------------|-------------------------|
| 186 sqm / 2,002 sqft   | 135 sqm / 1,453 sqft   | 103 sqm / 1,109 sqft   | 81 sqm / 872 sqft | 505 sqm / 5,436 sqft    |

Enquiry: 6226 6333 | sales@tongeng.com.sg Sales Gallery located at 101 Cecil Street, #12-01 Tong Eng Building www.tongeng.com.sg



While all reasonable care has been taken in preparing this brochure, the Developer and