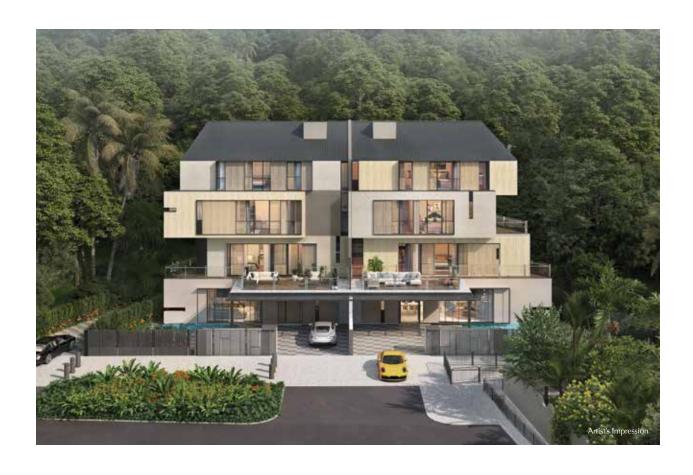

Semi-Detached By award-winning RT+Q Architects

ESTIMATED BUILT-UP AREA FOR 52 GREENBANK PARK INCLUDES ALL COVERED AREAS, CAR PORCH, BALCONY, OPEN TO SKY BALCONY, DECK, YARD, LIFT AND SHAFT VOIDS, SPA POOL AND M&E AREA (LAND SIZE: 291 SQM / 3,132 SQFT)