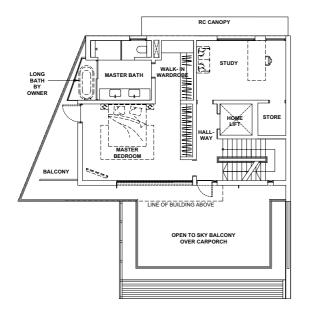

52 Greenbank Park Singapore 589899

FLOOR PLAN

**1 STOREY** 181 sqm / 1,948 sqft

**2 ND STOREY** 135 sqm / 1,453 sqft

**3 RD STOREY** 106 sqm / 1,141 sqft

**ATTIC** 84 sqm / 904 sqft

LEGEND

DB DISTRIBUTION BOARD WC WATER CLOSET HOUSEHOLD SHELTER

M&E MECHANICAL & ELECTRICAL D DRYER F REFRIGERATOR

W WASHING MACHINE WF WINE FRIDGE

All areas are inclusive of all covered areas, car porch, balcony, open to sky balcony, deck, yard, lift and shaft voids, spa pool and M&E area. Furniture are indicative only and not provided. All plans are subject to amendment as approved by the relevant authorities. Floor areas are approximate measurements only and are subject to final survey.