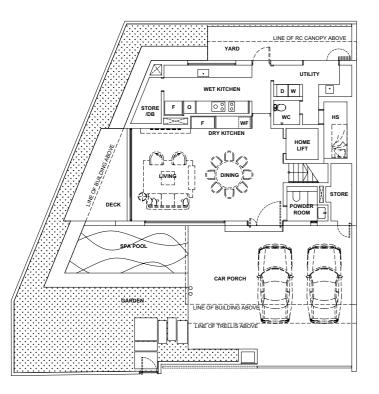

52 Greenbank Park Singapore 589899

FLOOR PLAN

**1 STOREY** 181 sqm / 1,948 sqft

**2 ND STOREY** 135 sqm / 1,453 sqft

**3 RD STOREY** 106 sqm / 1,141 sqft

**ATTIC** 84 sqm / 904 sqft

LEGEND

DB DISTRIBUTION BOARD WC WATER CLOSET HOUSEHOLD SHELTER

M&E MECHANICAL & ELECTRICAL D DRYER F REFRIGERATOR

W WASHING MACHINE WF WINE FRIDGE

All areas are inclusive of all covered areas, car porch, balcony, open to sky balcony, deck, yard, lift and shaft voids, spa pool and M&E area. Furniture are indicative only and not provided. All plans are subject to amendment as approved by the relevant authorities. Floor areas are approximate measurements only and are subject to final survey.