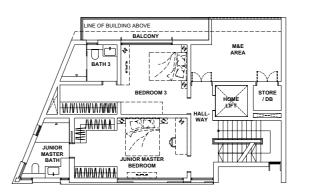

52 Greenbank Park Singapore 589899

FLOOR PLAN

**1 STOREY** 181 sqm / 1,948 sqft

**2 ND STOREY** 135 sqm / 1,453 sqft

**3 RD STOREY** 106 sqm / 1,141 sqft

**ATTIC** 84 sqm / 904 sqft

LEGEND

DB DISTRIBUTION BOARD WC WATER CLOSET HOUSEHOLD SHELTER

M&E MECHANICAL & ELECTRICAL D DRYER F REFRIGERATOR

W WASHING MACHINE WF WINE FRIDGE

All areas are inclusive of all covered areas, car porch, balcony, open to sky balcony, deck, yard, lift and shaft voids, spa pool and M&E area. Furniture are indicative only and not provided. All plans are subject to amendment as approved by the relevant authorities. Floor areas are approximate measurements only and are subject to final survey.