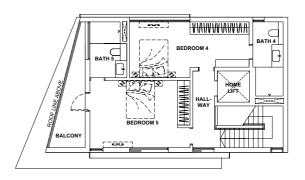

52 Greenbank Park Singapore 589899

FLOOR PLAN

**1 STOREY** 181 sqm / 1,948 sqft

**2 ND STOREY** 135 sqm / 1,453 sqft

**3 RD STOREY** 106 sqm / 1,141 sqft

**ATTIC** 84 sqm / 904 sqft

LEGEND

DB DISTRIBUTION BOARD WC WATER CLOSET HOUSEHOLD SHELTER

M&E MECHANICAL & ELECTRICAL D DRYER F REFRIGERATOR

W WASHING MACHINE WF WINE FRIDGE

All areas are inclusive of all covered areas, car porch, balcony, open to sky balcony, deck, yard, lift and shaft voids, spa pool and M&E area. Furniture are indicative only and not provided. All plans are subject to amendment as approved by the relevant authorities. Floor areas are approximate measurements only and are subject to final survey.