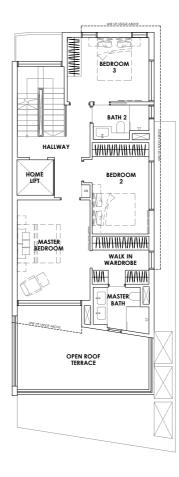

## VILLAS @ OLD TAMPINES ROAD

30 Old Tampines Road Singapore 509190

FLOOR PLAN

BASEMENT 34 sqm / 366 sqft

1 ST STOREY 164 sqm / 1,765 sqft

2 ND STOREY 107 sqm / 1,152 sqft

ATTIC 79 sqm / 850 sqft

LEGEND

DISTRIBUTION BOARD WATER CLOSET

HOUSEHOLD SHELTER MECHANICAL & ELECTRICAL WASHER CUM DRYER REFRIGERATOR

OVEN WINE FRIDGE

All areas are inclusive of car porch, yard, terrace, open roof terraces, M&E space and voids. Furniture are indicative only and not provided. All plans are subject to amendment as approved by the relevant authorities. Floor areas are approximate measurements only and are subject to final survey.