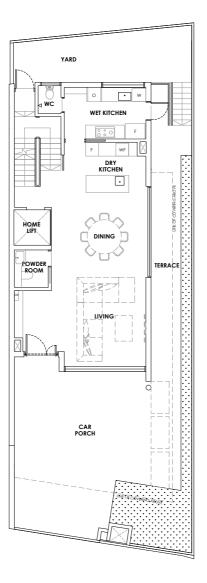

## VILLAS @ OLD TAMPINES ROAD

30 Old Tampines Road Singapore 509190

FLOOR PLAN

BASEMENT 34 sqm / 366 sqft

1 ST STOREY 164 sqm / 1,765 sqft

2 ND STOREY 107 sqm / 1,152 sqft

ATTIC 79 sqm / 850 sqft

LEGEND

DISTRIBUTION BOARD WATER CLOSET

HOUSEHOLD SHELTER MECHANICAL & ELECTRICAL WASHER CUM DRYER REFRIGERATOR

OVEN WINE FRIDGE

All areas are inclusive of car porch, yard, terrace, open roof terraces, M&E space and voids. Furniture are indicative only and not provided. All plans are subject to amendment as approved by the relevant authorities. Floor areas are approximate measurements only and are subject to final survey.