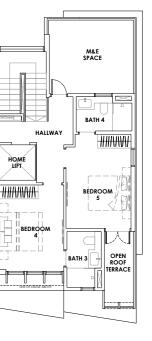

## VILLAS @ OLD TAMPINES ROAD

30 Old Tampines Road Singapore 509190

FLOOR PLAN

BASEMENT 34 sqm / 366 sqft

1 ST STOREY 164 sqm / 1,765 sqft

2 ND STOREY 107 sqm / 1,152 sqft

ATTIC 79 sqm / 850 sqft

LEGEND

DISTRIBUTION BOARD WATER CLOSET

HOUSEHOLD SHELTER MECHANICAL & ELECTRICAL WASHER CUM DRYER REFRIGERATOR

OVEN WINE FRIDGE

All areas are inclusive of car porch, yard, terrace, open roof terraces, M&E space and voids. Furniture are indicative only and not provided. All plans are subject to amendment as approved by the relevant authorities. Floor areas are approximate measurements only and are subject to final survey.

## SEMI-DETACHED

ESTIMATED BUILT-UP AREA FOR 30 OLD TAMPINES ROAD INCLUDES ALL COVERED AREAS, CAR PORCH, YARD, TERRACE, OPEN ROOF TERRACES, M&E SPACE AND VOIDS. (LAND SIZE: 202.9 SOM / 2.184 SOFT)

| BASEMENT          | 1 <sup>ST</sup> STOREY | 2 <sup>ND</sup> STOREY | ATTIC             | ESTIMATED BUILT-UP AREA |
|-------------------|------------------------|------------------------|-------------------|-------------------------|
| 34 sqm / 366 sqft | 164 sqm / 1,765 sqft   | 107 sqm / 1,152 sqft   | 79 sqm / 850 sqft | 384 sqm / 4,133 sqft    |