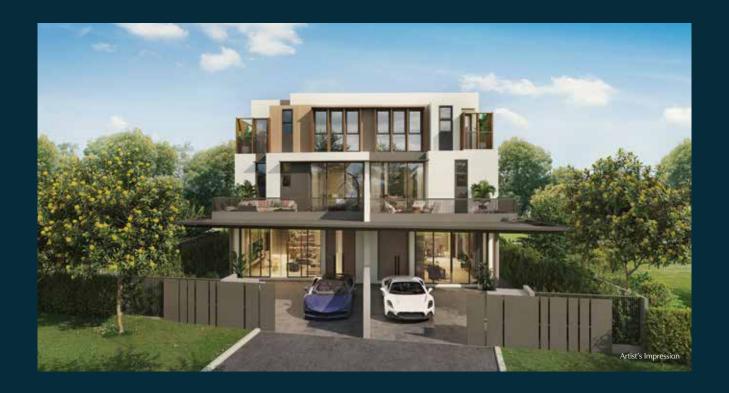

## VILLAS @ OLD TAMPINES ROAD

30 Old Tampines Road Singapore 509190

FLOOR PLAN

BASEMENT 34 sqm / 366 sqft

1 ST STOREY 164 sqm / 1,765 sqft

2 ND STOREY 107 sqm / 1,152 sqft

ATTIC 79 sqm / 850 sqft

LEGEND

## SEMI-DETACHED

ESTIMATED BUILT-UP AREA FOR 30 OLD TAMPINES ROAD INCLUDES ALL COVERED AREAS, CAR PORCH, YARD, TERRACE, OPEN ROOF TERRACES, M&E SPACE AND VOIDS. (LAND SIZE: 202.9 SOM / 2.184 SOFT)

| BASEMENT          | 1 <sup>ST</sup> STOREY | 2 <sup>ND</sup> STOREY | ATTIC             | ESTIMATED BUILT-UP AREA |
|-------------------|------------------------|------------------------|-------------------|-------------------------|
| 34 sqm / 366 sqft | 164 sqm / 1,765 sqft   | 107 sqm / 1,152 sqft   | 79 sqm / 850 sqft | 384 sqm / 4,133 sqft    |