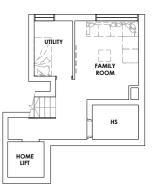

## VILLAS @ OLD TAMPINES ROAD

30 Old Tampines Road Singapore 509190

FLOOR PLAN

BASEMENT 34 sqm / 366 sqft

1 ST STOREY 164 sqm / 1,765 sqft

2 ND STOREY 107 sqm / 1,152 sqft

ATTIC 79 sqm / 850 sqft

LEGEND

DISTRIBUTION BOARD WATER CLOSET

HOUSEHOLD SHELTER MECHANICAL & ELECTRICAL WASHER CUM DRYER REFRIGERATOR

OVEN WINE FRIDGE

All areas are inclusive of car porch, yard, terrace, open roof terraces, M&E space and voids. Furniture are indicative only and not provided. All plans are subject to amendment as approved by the relevant authorities. Floor areas are approximate measurements only and are subject to final survey.