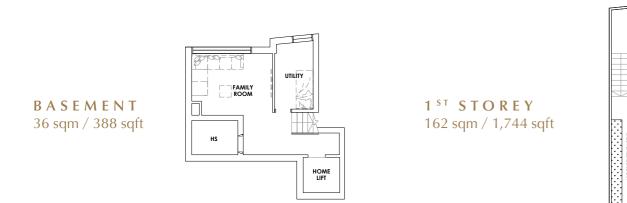

32 Old Tampines Road Singapore 509192

FLOOR PLAN

LEGEND

- DB WC DISTRIBUTION BOARD WATER CLOSET
- HOUSEHOLD SHELTER HS M&E MECHANICAL & ELECTRICAL
- WASHER CUM DRYER W REFRIGERATOR F

OVEN Wine Fridge O WF

## ESTIMATED BUILT-UP AREA FOR 32 OLD TAMPINES ROAD INCLUDES ALL COVERED AREAS, CAR PORCH, YARD, TERRACE, OPEN ROOF TERRACES, M&E SPACE AND VOIDS. (LAND SIZE: 200.7 SQM / 2,160 SQFT)

| BASEMENT          | 1 <sup>st</sup> STOREY | 2 <sup>ND</sup> STOREY | ATTIC             | ESTIMATED BUILT-UP AREA |
|-------------------|------------------------|------------------------|-------------------|-------------------------|
| 36 sqm / 388 sqft | 162 sqm / 1,744 sqft   | 108 sqm / 1,163 sqft   | 81 sqm / 872 sqft | 387 sqm / 4,166 sqft    |