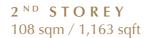

## ESTIMATED BUILT-UP AREA FOR 32 OLD TAMPINES ROAD INCLUDES ALL COVERED AREAS, CAR PORCH, YARD, TERRACE, OPEN ROOF TERRACES, M&E SPACE AND VOIDS. (LAND SIZE: 200.7 SQM / 2,160 SQFT)

| BASEMENT          | 1 <sup>st</sup> STOREY | 2 <sup>ND</sup> STOREY | ATTIC             | ESTIMATED BUILT-UP AREA |
|-------------------|------------------------|------------------------|-------------------|-------------------------|
| 36 sqm / 388 sqft | 162 sqm / 1,744 sqft   | 108 sqm / 1,163 sqft   | 81 sqm / 872 sqft | 387 sqm / 4,166 sqft    |