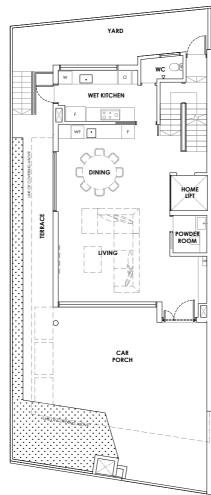

32 Old Tampines Road Singapore 509192

FLOOR PLAN

LEGEND

- DB WC DISTRIBUTION BOARD WATER CLOSET
- HOUSEHOLD SHELTER HS M&E MECHANICAL & ELECTRICAL
- WASHER CUM DRYER W REFRIGERATOR F

OVEN Wine Fridge O WF

## ESTIMATED BUILT-UP AREA FOR 32 OLD TAMPINES ROAD INCLUDES ALL COVERED AREAS, CAR PORCH, YARD, TERRACE, OPEN ROOF TERRACES, M&E SPACE AND VOIDS. (LAND SIZE: 200.7 SQM / 2,160 SQFT)

| BASEMENT          | 1 <sup>st</sup> STOREY | 2 <sup>ND</sup> STOREY | ATTIC             | ESTIMATED BUILT-UP AREA |
|-------------------|------------------------|------------------------|-------------------|-------------------------|
| 36 sqm / 388 sqft | 162 sqm / 1,744 sqft   | 108 sqm / 1,163 sqft   | 81 sqm / 872 sqft | 387 sqm / 4,166 sqft    |