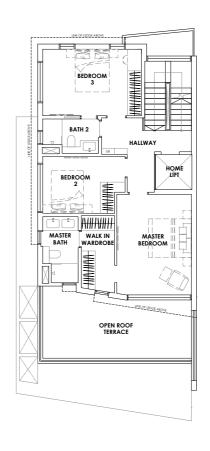

ΑΤΤΙΟ

81 sqm / 872 sqft

All areas are inclusive of car porch, yard, terrace, open roof terraces, M&E space and voids. Furniture are indicative only and not provided. All plans are subject to amendment as approved by the relevant authorities. Floor areas are approximate measurements only and are subject to final survey.