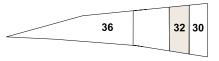

## ESTIMATED BUILT-UP AREA FOR 32 OLD TAMPINES ROAD INCLUDES ALL COVERED AREAS, CAR PORCH, YARD, TERRACE, OPEN ROOF TERRACES, M&E SPACE AND VOIDS. (LAND SIZE: 200.7 SQM / 2,160 SQFT)

| BASEMENT          | 1 <sup>st</sup> STOREY | 2 <sup>ND</sup> STOREY | ATTIC             | ESTIMATED BUILT-UP AREA |
|-------------------|------------------------|------------------------|-------------------|-------------------------|
| 36 sqm / 388 sqft | 162 sqm / 1,744 sqft   | 108 sqm / 1,163 sqft   | 81 sqm / 872 sqft | 387 sqm / 4,166 sqft    |