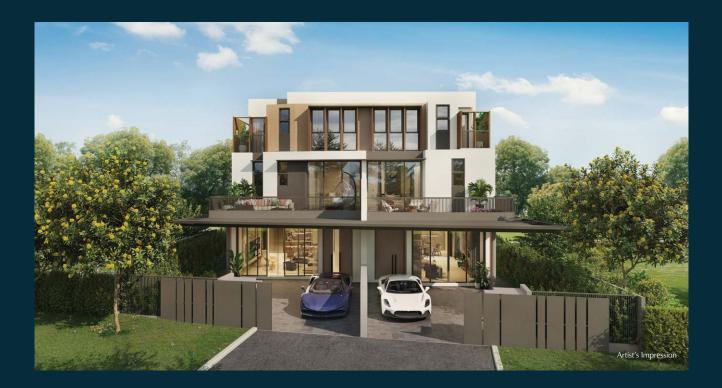

32 Old Tampines Road Singapore 509192

FLOOR PLAN











LEGEND

- DB WC DISTRIBUTION BOARD WATER CLOSET
- HOUSEHOLD SHELTER HS M&E MECHANICAL & ELECTRICAL
- WASHER CUM DRYER W REFRIGERATOR F

OVEN Wine Fridge O WF







ΑΤΤΙΟ

81 sqm / 872 sqft

All areas are inclusive of car porch, yard, terrace, open roof terraces, M&E space and voids. Furniture are indicative only and not provided. All plans are subject to amendment as approved by the relevant authorities. Floor areas are approximate measurements only and are subject to final survey.



## **SEMI-DETACHED**



## ESTIMATED BUILT-UP AREA FOR 32 OLD TAMPINES ROAD INCLUDES ALL COVERED AREAS, CAR PORCH, YARD, TERRACE, OPEN ROOF TERRACES, M&E SPACE AND VOIDS. (LAND SIZE: 200.7 SQM / 2,160 SQFT)

| BASEMENT          | 1 <sup>st</sup>