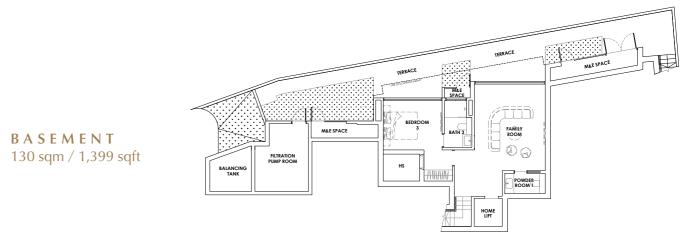

| BASEMENT             | 1 <sup>st</sup> STOREY | 2 <sup>ND</sup> STOREY | ESTIMATED BUILT-UP AREA |
|----------------------|------------------------|------------------------|-------------------------|
| 130 sqm / 1,399 sqft | 292 sqm / 3,143 sqft   | 191 sqm / 2,056 sqft   | 613 sqm / 6,598 sqft    |