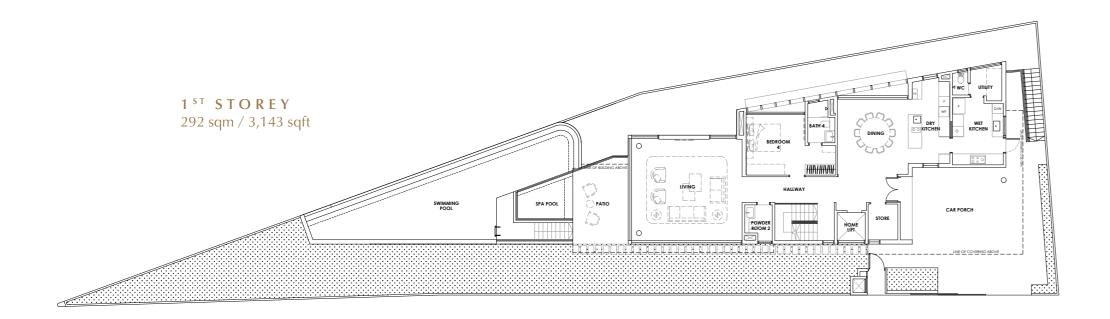

W WF O OVEN

All areas are inclusive of car porch, swimming pool, spa pool, patio, terraces, open roof terrace, balcony, M&E spaces, filtration pump room, balancing tank and voids. Furniture are indicative only and not provided. All plans are subject to amendment as approved by the relevant authorities. Floor areas are approximate measurements only and are subject to final survey.

| BASEMENT             | 1 <sup>st</sup> STOREY | 2 <sup>ND</sup> STOREY | ESTIMATED BUILT-UP AREA |
|----------------------|------------------------|------------------------|-------------------------|
| 130 sqm / 1,399 sqft | 292 sqm / 3,143 sqft   | 191 sqm / 2,056 sqft   | 613 sqm / 6,598 sqft    |