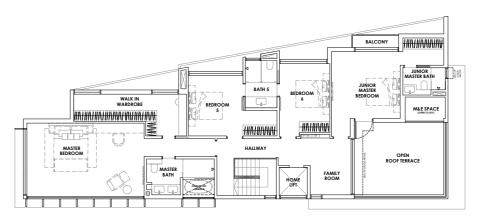

W WF O OVEN

All areas are inclusive of car porch, swimming pool, spa pool, patio, terraces, open roof terrace, balcony, M&E spaces, filtration pump room, balancing tank and voids. Furniture are indicative only and not provided. All plans are subject to amendment as approved by the relevant authorities. Floor areas are approximate measurements only and are subject to final survey.

2 <sup>ND</sup> **STOREY** 191 sqm / 2,056 sqft

| BASEMENT             | 1 <sup>st</sup> STOREY | 2 <sup>ND</sup> STOREY | ESTIMATED BUILT-UP AREA |
|----------------------|------------------------|------------------------|-------------------------|
| 130 sqm / 1,399 sqft | 292 sqm / 3,143 sqft   | 191 sqm / 2,056 sqft   | 613 sqm / 6,598 sqft    |