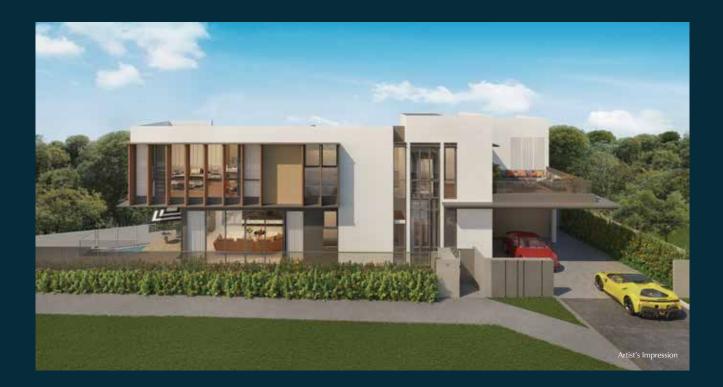

36 Old Tampines Road Singapore 509194

FLOOR PLAN







## LEGEND

| DB | DISTRIBUTION BOARD | HS  |
|----|--------------------|-----|
| WC | WATER CLOSET       | M&E |

S HOUSEHOLD SHELTER MECHANICAL & ELECTRICAL

D DRYER F REFRIGERATOR WASHING MACHINE Wine Fridge

W WF O OVEN

All areas are inclusive of car porch, swimming pool, spa pool, patio, terraces, open roof terrace, balcony, M&E spaces, filtration pump room, balancing tank and voids. Furniture are indicative only and not provided. All plans are subject to amendment as approved by the relevant authorities. Floor areas are approximate measurements only and are subject to final survey.



2 <sup>ND</sup> **STOREY** 191 sqm / 2,056 sqft



## BUNGALOW

## BUNGALOW



ESTIMATED BUILT-UP AREA FOR 36 OLD TAMPINES ROAD INCLUDES ALL CO